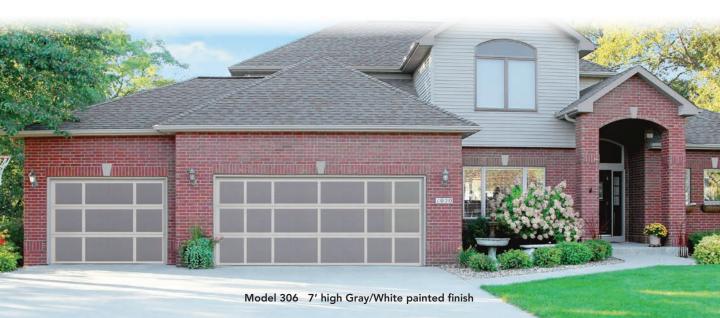

# Carriage House collection

Charming carriage house design paired with the thermal performance of insulated steel. The Genuine. The Original.

Carriage House Collection doors combine distinctive carriage house designs and superior insulated steel construction to create a harmonious blend of elegance and strength.

Carriage House Collection garage doors are available in a wide array of stained and painted finishes. An embossed wood-grain texture captures the look of a classic carriage house door. Customize the appearance of these garage doors with windows and hardware for even greater curb appeal.

# Built better from the inside out

door section R-value for our insulated doors.

The perfect balance of form and function. Carriage House Collection doors enhance the curb appeal of your home while providing superior thermal performance and durability.