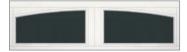

Single car 12 Window Arched Double car 24 Window Arched

6 Window Square 12 Window Square

16 Window Square 32 Window Square

6 Window Arched 12 Window Arched

16 Window Arched 32 Window Arched

8 Window Square 16 Window Square

8 Window Arched 16 Window Arched

Option of single or double arch for double car doors. Models are also available in solid arched top panels (no windows).