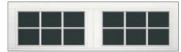

# Choose a window style:

Single car Plain Window Square Double car Plain Window Square

Single car 12 Window Square Double car 24 Window Square

Single car Plain Window Arched Double car Plain Window Arched

Single car 12 Window Arched Double car 24 Window Arched

6 Window Square 12 Window Square

16 Window Square 32 Window Square

6 Window Arched 12 Window Arched

16 Window Arched 32 Window Arched

8 Window Square 16 Window Square