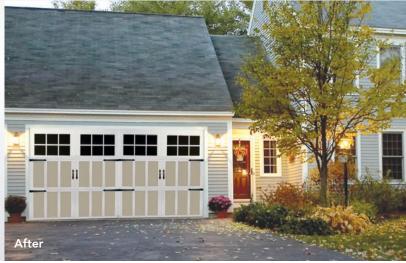

Carriage House Collection garage doors are available in a wide array of stained and painted finishes. An embossed wood-grain texture captures the look of a classic carriage house door. Customize the appearance of these garage doors with windows and hardware for even greater curb appeal.

### Transform Your Home with the DoorView® visualization tool.

Go to overheaddoor.com to try our on-line interactive software tool that lets you visualize what your home would look like with a garage door from Overhead Door. Contact your local Overhead Door Distributor for more information and to receive a quote.