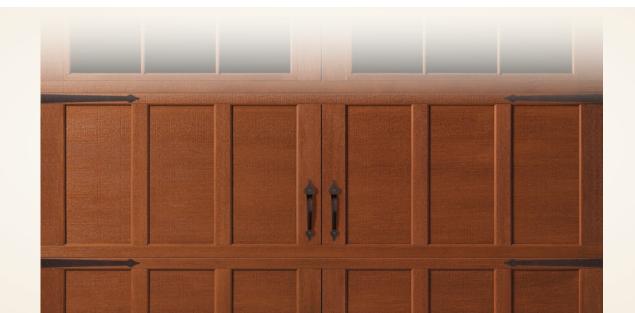

# Carriage House collection

Charming carriage house design paired with the thermal performance of insulated steel. The Genuine. The Original.

Carriage House Collection doors combine distinctive carriage house designs and superior insulated steel construction to create a harmonious blend of elegance and strength.

Carriage House Collection garage doors are available in a wide array of stained and painted finishes. An embossed wood-grain texture captures the look of a classic carriage house door. Customize the appearance of these garage doors with windows and hardware for even greater curb appeal.