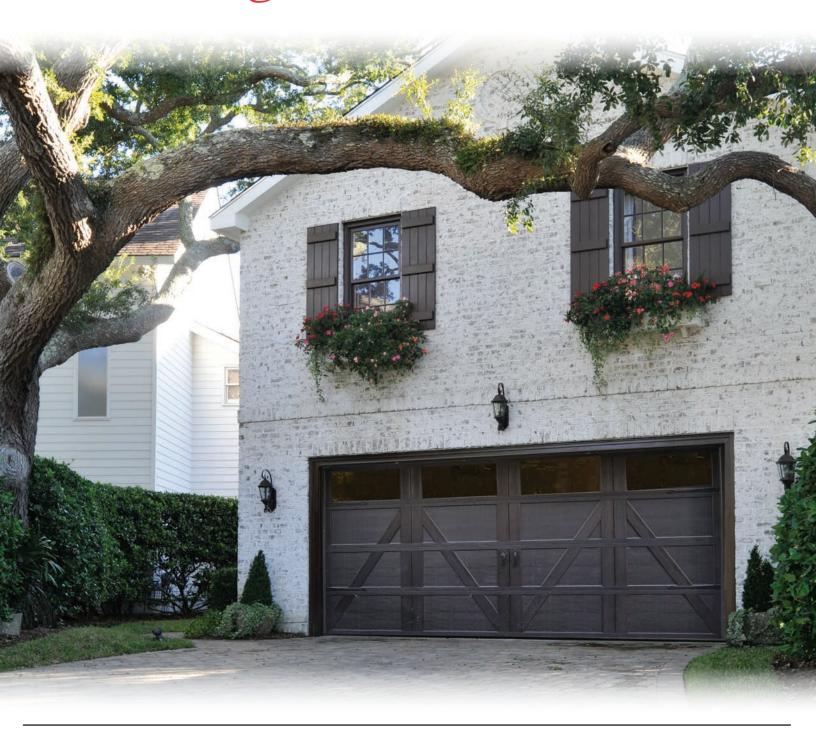

# Carriage House collection

Charming carriage house design paired with the thermal performance of insulated steel. The Genuine. The Original.

Carriage House Collection doors combine distinctive carriage house designs and superior insulated steel construction to create a harmonious blend of elegance and strength.

Carriage House Collection garage doors are available in a wide array of stained and painted finishes. An embossed wood-grain texture captures the look of a classic carriage house door. Customize the appearance of these garage doors with windows and hardware for even greater curb appeal.