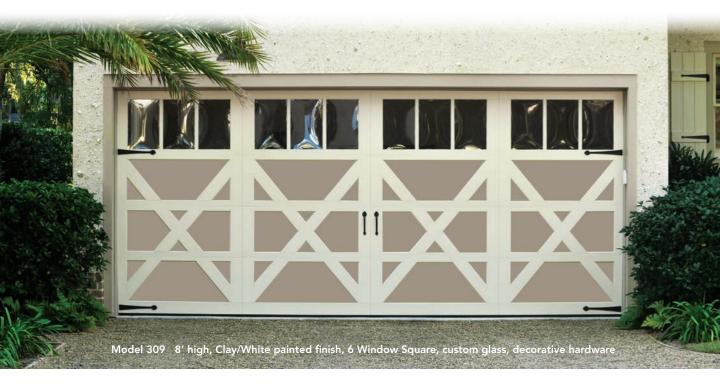

# Carriage House collection

Charming carriage house design paired with the thermal performance of insulated steel. The Genuine. The Original.

Carriage House Collection doors combine distinctive carriage house designs and superior insulated steel construction to create a harmonious blend of elegance and strength.

Carriage House Collection garage doors are available in a wide array of stained and painted finishes. An embossed wood-grain texture captures the look of a classic carriage house door. Customize the appearance of these garage doors with windows and hardware for even greater curb appeal.