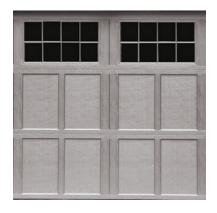

# Carriage House Collection Decorative Accents

Customize your door with windows

# Choose a window style:

Single car Plain Window Square Double car Plain Window Square

Single car 12 Window Square Double car 24 Window Square

Single car Plain Window Arched Double car Plain Window Arched