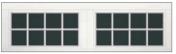

# Square top

### Models:

|            | 301 | 302 | 303 | 304 | 305 | 306 | 307 | 308 | 309 |
|------------|-----|-----|-----|-----|-----|-----|-----|-----|-----|
| 7' tall    |     |     |     |     |     |     |     |     |     |
| 8'<br>tall |     |     |     |     |     |     |     |     |     |