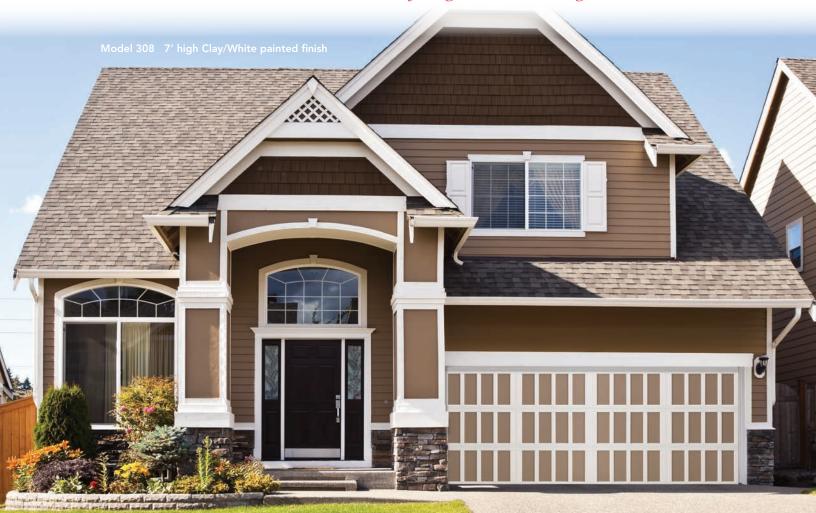

### Painted finishes

Gray

Green

White color is standard. All other colors are an optional upgrade.

# Two-toned painted finishes

Clay/White

Green/White

With two-tone option the trim boards are white (standard).