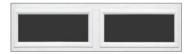

# Choose a window style:

Single car Plain Window Square Double car Plain Window Square

Single car 12 Window Square Double car 24 Window Square

Single car Plain Window Arched Double car Plain Window Arched