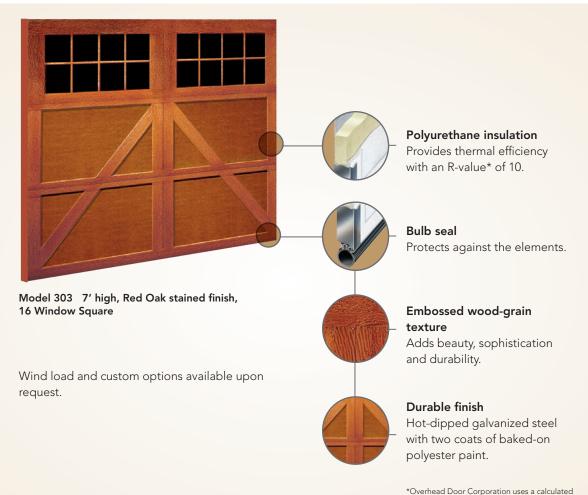

Carriage House Collection garage doors are available in a wide array of stained and painted finishes. An embossed wood-grain texture captures the look of a classic carriage house door. Customize the appearance of these garage doors with windows and hardware for even greater curb appeal.

# Built better from the inside out

door section R-value for our insulated doors.

The perfect balance of form and function. Carriage House Collection doors enhance the curb appeal of your home while providing superior thermal performance and durability.