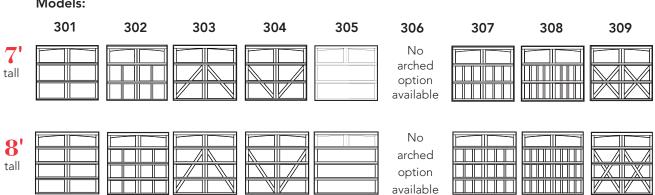

# Square top

### Models:

|            | 301 | 302 | 303 | 304 | 305 | 306 | 307 | 308 | 309 |
|------------|-----|-----|-----|-----|-----|-----|-----|-----|-----|
| 7' tall    |     |     |     |     |     |     |     |     |     |
| 8'<br>tall |     |     |     |     |     |     |     |     |     |

# Arched top

### Models: