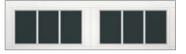

# Square top

### Models:

|            | 301 | 302 | 303 | 304 | 305 | 306 | 307 | 308 | 309 |
|------------|-----|-----|-----|-----|-----|-----|-----|-----|-----|
| 7' tall    |     |     |     |     |     |     |     |     |     |
| 8'<br>tall |     |     |     |     |     |     |     |     |     |